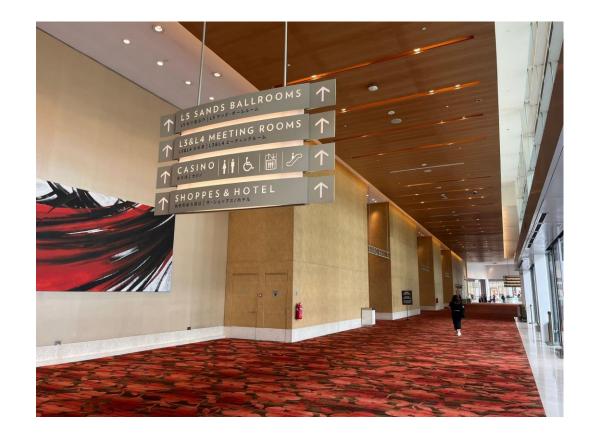

## Continue from Route 1A & 1B

Escalators leading up to the ballrooms

Turn Left and you will be able to find Cassia Ballroom.