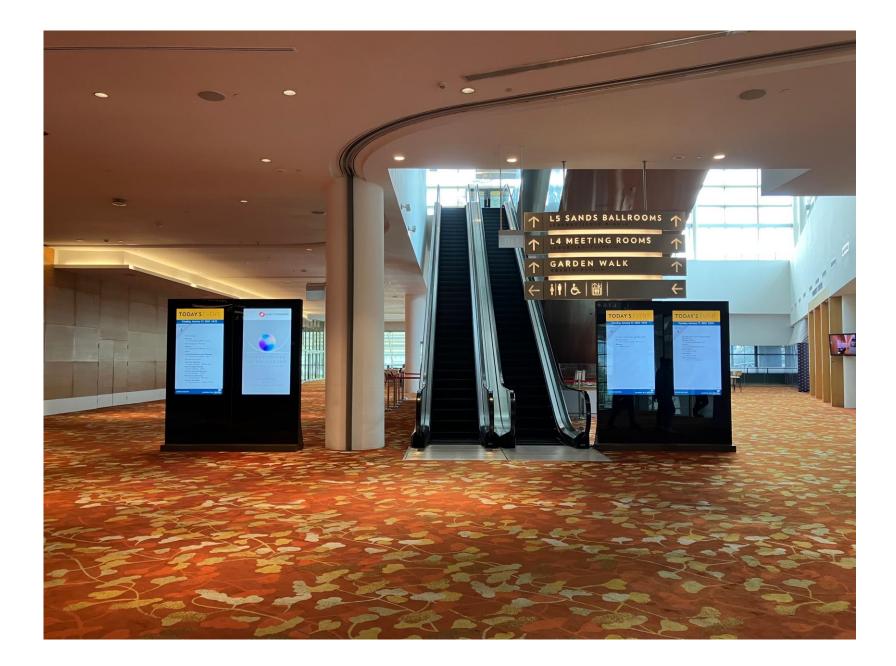

## Continue from Route 1A & 1B

Escalators leading up to the ballrooms

Turn Left and you will be able to find Cassia Ballroom.