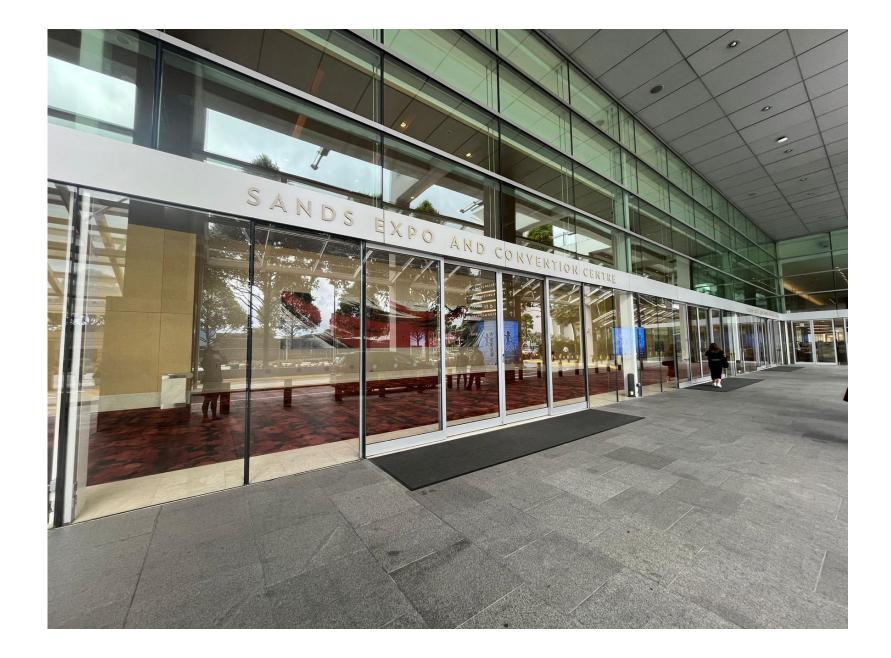

## Route 1B: From Convention & Expo Drop-Off Point

Alight at Level 1 of Convention Centre and turn right

Walk straight till you see escalators leading up to Convention Centre

Walk straight till you see escalators leading up to Convention Centre on your left