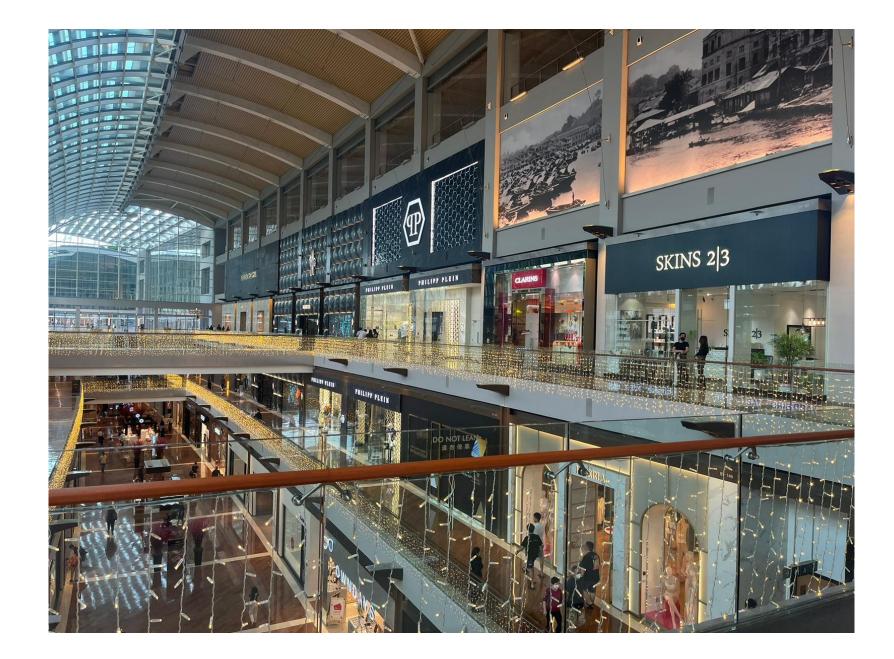

## Route 1A: From Basement 4 Carpark

From South Carpark B3/B4, take lift up to Level 1

Walk straight along this stretch

When you see Chanel, turn to the right

Follow directional signage to Convention Centre

Walk Straight till you see the Concierge