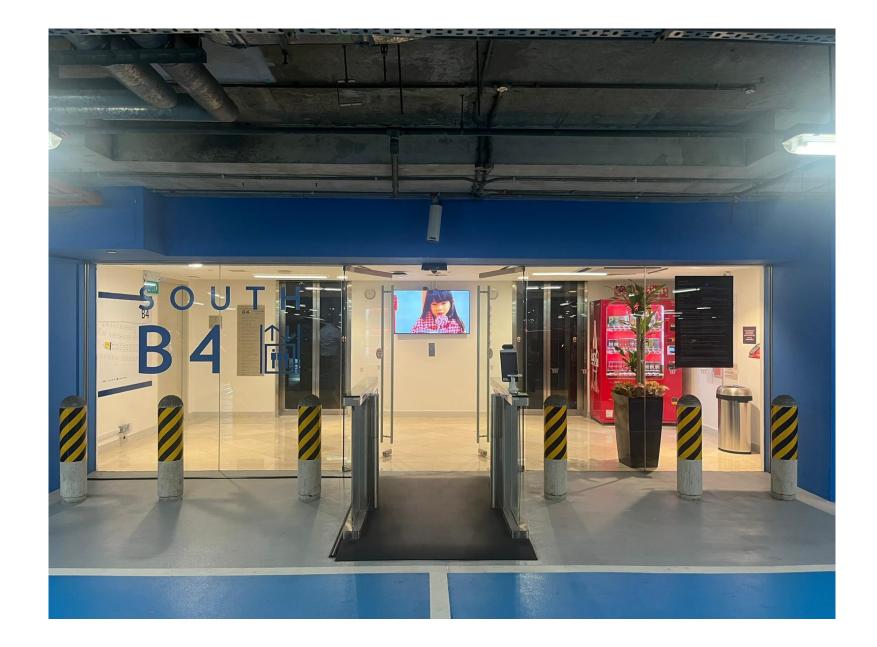

## Route 1A: From Basement 4 Carpark

From South Carpark B3/B4, take lift up to Level 1

Walk straight along this stretch

When you see Chanel, turn to the right

Follow directional signage to Convention Centre