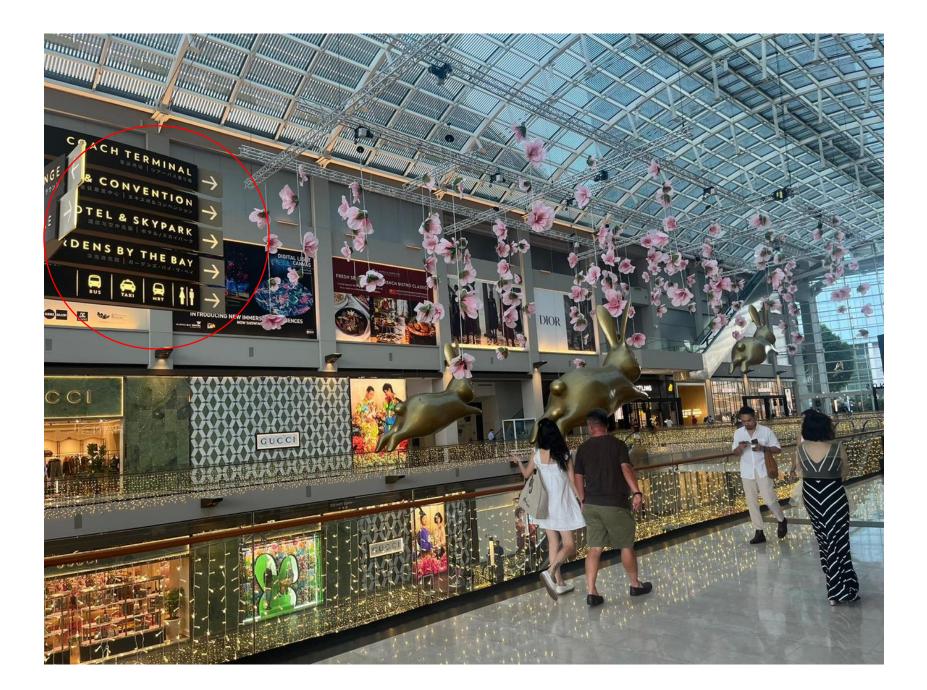

## Route 1A: From Basement 4 Carpark

From South Carpark B3/B4, take lift up to Level 1

Walk straight along this stretch

When you see Chanel, turn to the right

Follow directional signage to Convention Centre

## You will see a **Concierge Counter**

Turn right & you will see the Convention Centre