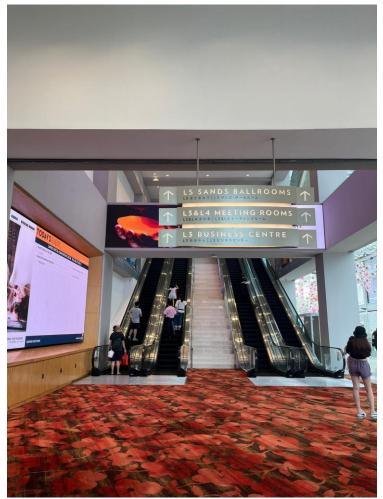

## Route 1B: From Convention & Expo Drop-Off Point

Alight at Level 1 of Convention Centre and turn right

Walk straight till you see escalators leading up to Convention Centre

Walk straight till you see escalators leading up to Convention Centre on your left

## Continue from Route 1A & 1B

Escalators leading up to the ballrooms

Turn Left and you will be able to find Cassia Ballroom.